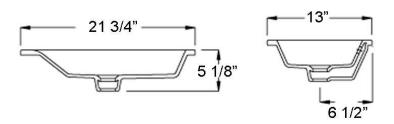

# INFINITY BASIN

Cat. No.

4-327

W: 21-3/4"
D: 13"
H: 5-1/8"
Flange: 2-7/8"

#### **Interior Dimensions:**

Basin Interior: 18"W x 10"D

Basin Depth: 3-1/8"