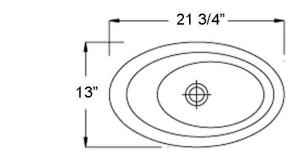

# INFINITY BASIN

Cat. No.

4-327





W: 21-3/4"
D: 13"
H: 5-1/8"
Flange: 2-7/8"

#### **Interior Dimensions:**

Basin Interior: 18"W x 10"D

Basin Depth: 3-1/8"

### Features:

- ► For drop-In installation
- ► Made of Vitreous China
- ► No faucet holes
- ▶ Pre-drilled overflow hole
- ► Traditional style
- ► Stylish off-center bottom

#### Colors:

WH White

## Compliance Certification

Meets or exceeds the following specifications: ASME A112.19.2 2018 and CSA B45.1-18 for ceramic plumbing fixtures.





Dimensions of fixture are nominal and may vary within the range of tolerances established by ASME Standard A112.19.2.2018 Dimensions and specifications subject to change without notice.